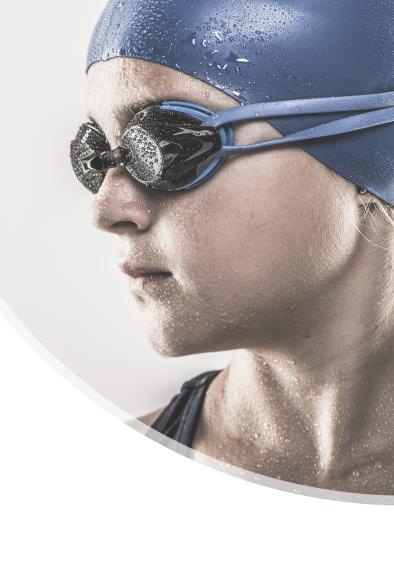

# **RX SWIMMING GOGGLES**

CUSTOM

Fully customized Rx Swimming Goggles that can accommodate sphere, cyl, and even prism.

Offer your patients increased visual comfort that regular goggles cannot provide.

Patients can now benefit with improved vision while swimming, increased safety under water, and greater overall comfort.